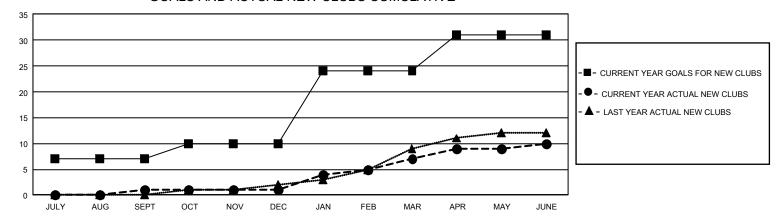

## GOALS AND ACTUAL NEW CLUBS CUMULATIVE

## GMT Constitutional Area 5 - J, Group G

REPORT DOES NOT INCLUDE CLUBS IN UNDISTRICTED AREAS.

| Clubs                 |               |           |               | Members               |                          |                         |                                                    |
|-----------------------|---------------|-----------|---------------|-----------------------|--------------------------|-------------------------|----------------------------------------------------|
| RESULTS FOR 2023-2024 |               |           |               | RESULTS FOR 2023-2024 |                          |                         |                                                    |
| QUARTER               | NEW CLUB GOAL | NEW CLUBS | DROPPED CLUBS | QUARTER ME            | EMBER GROWTH NET<br>GOAL | MEMBER GROWTH<br>ACTUAL | DROPPED MEMBERS<br>ACTUAL (including<br>transfers) |
| JULY/AUG/SEPT         | 21            | 1         | 0             | JULY/AUG/SEPT         | 758                      | 1,169                   | 661                                                |
| OCT/NOV/DEC           | 9             | 0         | 4             | OCT/NOV/DEC           | 743                      | 474                     | 920                                                |
| JAN/FEB/MAR           | 42            | 6         | 2             | JAN/FEB/MAR           | 712                      | 890                     | 617                                                |
| APR/MAY/JUNE          | 21            | 3         | 26            | APR/MAY/JUNE          | 462                      | 669                     | 2,761                                              |