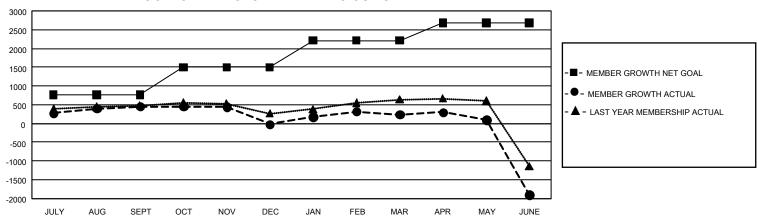

## GOALS AND ACTUAL MEMBERS CUMULATIVE

| DROPPED CLUBS: 32 |       | 851 CLUBS OF 1,264 ADDED 1<br>OR MORE NEW MEMBERS | GENDER DISTRIBUTION                  |                 |  |
|-------------------|-------|---------------------------------------------------|--------------------------------------|-----------------|--|
|                   |       |                                                   | MALE                                 | 28,734 (77.25%) |  |
|                   |       |                                                   | FEMALE                               | 8,460 (22.74%)  |  |
| DROPPED MEMBERS   |       |                                                   | NON BINARY                           | 0 (0.00%)       |  |
| DECEASED          | 356   |                                                   | PREFER NOT TO ANSWER                 | 1 (0.00%)       |  |
| CLUB CANCELLED    | 15    |                                                   | TOTAL FAMILY UNIT MEMBERS            | s 10,941        |  |
| OTHER             | 4,567 | CLICK HERE FOR                                    | ,                                    |                 |  |
| TOTAL             | 4,938 | CUMULATIVE MEMBERSHIP DATA                        | FAMILY MEMBERS PAYING HALF DUES 6,22 |                 |  |

## GMT Constitutional Area 5 - J, Group G

REPORT DOES NOT INCLUDE CLUBS IN UNDISTRICTED AREAS.

| Clubs                 |               |           |               | Members               |                          |                         |                                                    |
|-----------------------|---------------|-----------|---------------|-----------------------|--------------------------|-------------------------|----------------------------------------------------|
| RESULTS FOR 2023-2024 |               |           |               | RESULTS FOR 2023-2024 |                          |                         |                                                    |
| QUARTER               | NEW CLUB GOAL | NEW CLUBS | DROPPED CLUBS | QUARTER ME            | EMBER GROWTH NET<br>GOAL | MEMBER GROWTH<br>ACTUAL | DROPPED MEMBERS<br>ACTUAL (including<br>transfers) |
| JULY/AUG/SEPT         | 21            | 1         | 0             | JULY/AUG/SEPT         | 758                      | 1,169                   | 661                                                |
| OCT/NOV/DEC           | 9             | 0         | 4             | OCT/NOV/DEC           | 743                      | 474                     | 920                                                |
| JAN/FEB/MAR           | 42            | 6         | 2             | JAN/FEB/MAR           | 712                      | 890                     | 617                                                |
| APR/MAY/JUNE          | 21            | 3         | 26            | APR/MAY/JUNE          | 462                      | 669                     | 2,761                                              |